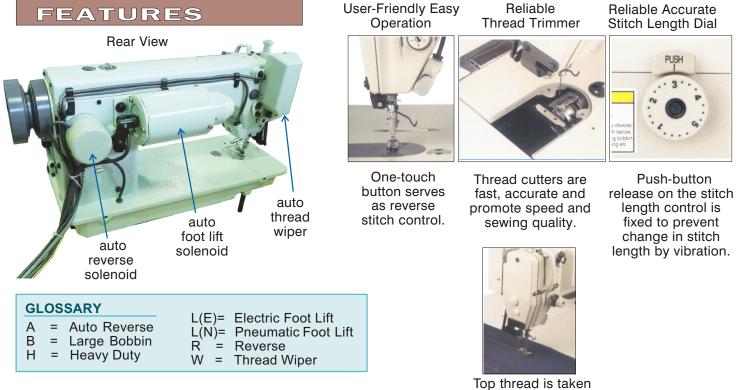

## WITH

FULL

AUTO REVERSE • AUTO-LUBRICATION ROTARY HOOK UNDER BED THREAD TRIMMER • THREAD WIPER ELECTRIC FOOT LIFT • STITCH COUNTER FEATURING: QUALITY JAPANESE COMPONENTS and HO HSING SERVO MOTOR

ONSEL

## SPECIFICATIONS

Top thread is taken up as soon as thread trimming is done.

| SPECIFICATIONS FOR 7360RATCWL(E) SERIES (FULL AUTO FUNCTION) |                                                                                                |                                                                                                                                                                        |
|--------------------------------------------------------------|------------------------------------------------------------------------------------------------|------------------------------------------------------------------------------------------------------------------------------------------------------------------------|
| 7360RATCWL(E)                                                | 7360 RHATCWL(E)-1                                                                              | 7360RBATCWL(E)-1                                                                                                                                                       |
| 5,000 rpm*                                                   | 3,500 rpm*                                                                                     | 3,000 rpm*                                                                                                                                                             |
| 1/4" (6mm)                                                   | 1/4" (6mm)                                                                                     | 1/4" (6mm)                                                                                                                                                             |
| 31.8mm                                                       | 33mm                                                                                           | 35mm                                                                                                                                                                   |
| 4mm                                                          | 7mm                                                                                            | 7mm                                                                                                                                                                    |
| 16x257                                                       | 135x5                                                                                          | 135x5                                                                                                                                                                  |
| Auto-Lubricating Full-<br>Rotary Hook                        | Auto-Lubricating Full-<br>Rotary Hook                                                          | Double-Capacity Auto-<br>Lubricating Full-Rotary Hook                                                                                                                  |
|                                                              | 7360RATCWL(E)<br>5,000 rpm*<br>1/4" (6mm)<br>31.8mm<br>4mm<br>16x257<br>Auto-Lubricating Full- | 7360RATCWL(E) 7360 RHATCWL(E)-1   5,000 rpm* 3,500 rpm*   1/4" (6mm) 1/4" (6mm)   31.8mm 33mm   4mm 7mm   16x257 135x5   Auto-Lubricating Full- Auto-Lubricating Full- |